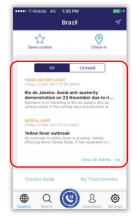

# **Check-In to share your location**

Brazi Unread neiro: Avoid anti-austerity ration on 23 November due to ri.. low fever outbreak ۲ Q (3) B ⊚

1. Click on the Check-In icon...

2. then click on Check-In.

## **View alerts**

1. Click on any **Alert** on the Country page to read the details for the selected country

3. Alerts can contain hyperlinks which will point to a map showing the impacted area

2. Click on the **Dashboard** icon to read all alerts from your saved countries.