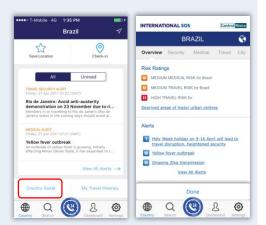

# **Check-In to share your location**

Brazi Unread neiro: Avoid anti-austerity ration on 23 November due to ri.. low fever outbreak ۲ Q (3) B ⊚

1. Click on the Check-In icon...

2. then click on Check-In.

## **View alerts**

1. Click on any **Alert** on the Country page to read the details for the selected country

3. Alerts can contain hyperlinks which will point to a map showing the impacted area

2. Click on the **Dashboard** icon to read all alerts from your saved countries.

# **View country guides**

1. Click on **Country Guides** on the Country page to access the country guide. Click on any topic to read more about it.

| Q Search Countries |                        |  |
|--------------------|------------------------|--|
|                    | All Saved              |  |
|                    | Brazil                 |  |
|                    | British Virgin Islands |  |
|                    | Brunei                 |  |
|                    | Bulgaria               |  |
|                    | Burkina Faso           |  |
|                    | Burundi                |  |
| ☆                  | Cambodia               |  |
| ☆                  | Cameroon               |  |
| ~                  |                        |  |