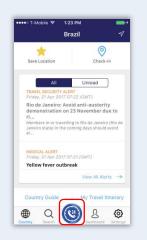

# **Check-In to share your location**

Brazi Unread neiro: Avoid anti-austerity ration on 23 November due to ri.. low fever outbreak ۲ Q (3) B ⊚

1. Click on the Check-In icon...

2. then click on Check-In.

3.When using the function for the first time, you will be requested to enter your contact details.