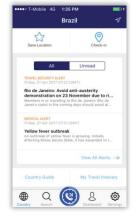

## **View alerts**

1. Click on any **Alert** on the Country page to read the details for the selected country

3. Alerts can contain hyperlinks which will point to a map showing the impacted area

2. Click on the **Dashboard** icon to read all alerts from your saved countries.

4. Navigate the map to learn more about where the event or incident is taking place