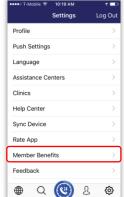

#### Log Ou Settings Profile Push Settings Language Assistance Centers Clinics Help Cente Sync Device Rate App Member Benefits Feedback ۲ Q (U) R Ô

Comprehensive Your membership gives you access to a powerful resource of 24/7 worldwide medical, security and emergency assistance for your travels as well as real-time medical and security information and advice on your travel destinations. Before you leave, call us to prepare for: Vaccinations Required medications Travel security concerns While abroad, call us when you: Need health, safety or security advice Need to speak with an experie Q 🕲 & 0

Member Benefit:

1. Click on the Settings icon...

2. then select Member Benefits.

Check-in