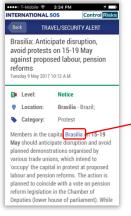

## **View alerts**

1. Click on any **Alert** on the Country page to read the details for the selected country

3. Alerts can contain hyperlinks which will point to a map showing the impacted area

2. Click on the **Dashboard** icon to read all alerts from your saved countries.

4. Navigate the map to learn more about where the event or incident is taking place