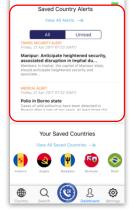

## **View alerts**

1. Click on any **Alert** on the Country page to read the details for the selected country

3. Alerts can contain hyperlinks which will point to a map showing the impacted area

2. Click on the **Dashboard** icon to read all alerts from your saved countries.

# **View country guides**

1. Click on **Country Guides** on the Country page to access the country guide. Click on any topic to read more about it.

| Q Search Countries |                        |  |
|--------------------|------------------------|--|
|                    | All Saved              |  |
|                    | Brazil                 |  |
|                    | British Virgin Islands |  |
|                    | Brunei                 |  |
|                    | Bulgaria               |  |
|                    | Burkina Faso           |  |
|                    | Burundi                |  |
| ☆                  | Cambodia               |  |
| ☆                  | Cameroon               |  |
| ~                  |                        |  |